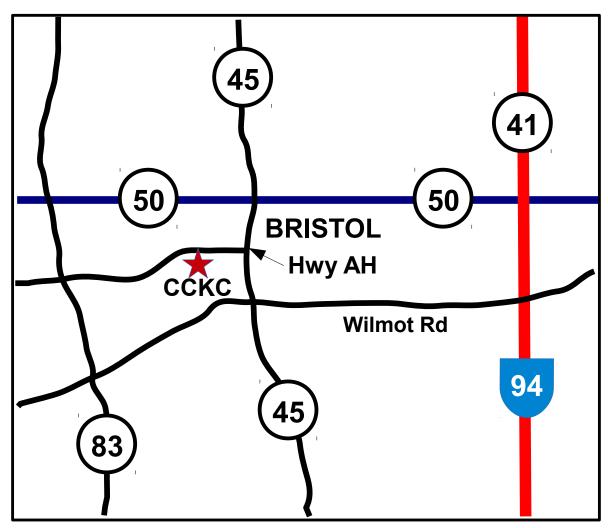

Our Range is located on the Conservation Club of Kenosha County CCKC grounds (Skirmish Field) at 21001 85th Street, Bristol, Wisconsin 20 miles from Milwaukee and 50 miles from Chicago. We are between WI-83 and US-45 on County Highway AH

## From Miwaukee:

Take I-94 south to WI-50 and go west (right) to US-45 and then South (left) to AH. Turn right on AH and the entrance is about 1/2 mile ahead on the left.

## From Chicago:

Take I-94 north to County Highway C and go west (left) to US-45 and then north (right) to AH. Turn left on AH and the entrance is about 1/2 mile ahead on the left

## To the Skirmish Field:

Once you get to the CCKC entrance you will see a dirt road just to the left of the main building. Follow this road until you arrive at the Skirmish Field. Please observe the posted speed limit!